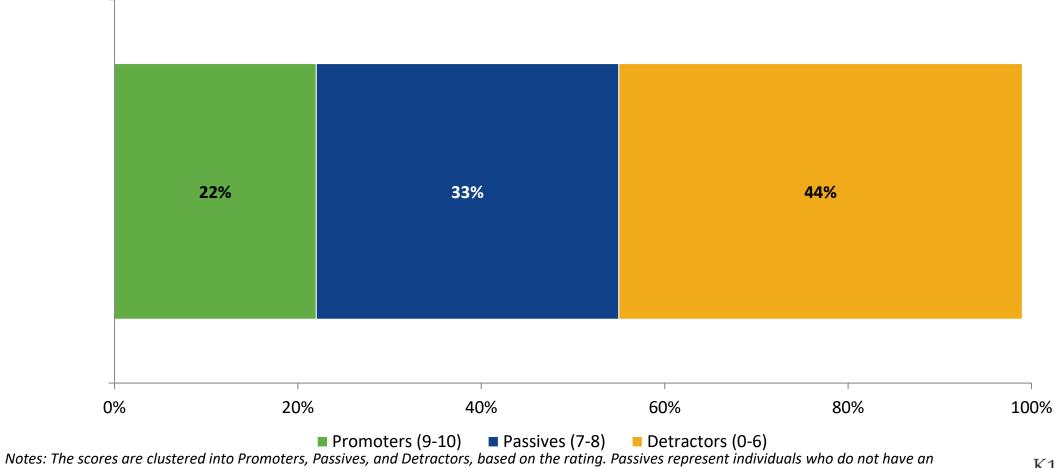

#### **Net Promoter Score**

If you had a family member or friend moving to the area, how likely are you to recommend your school to them? (N=426)

unequivocal opinion about their school or district.

36

K12 Insight 🔾