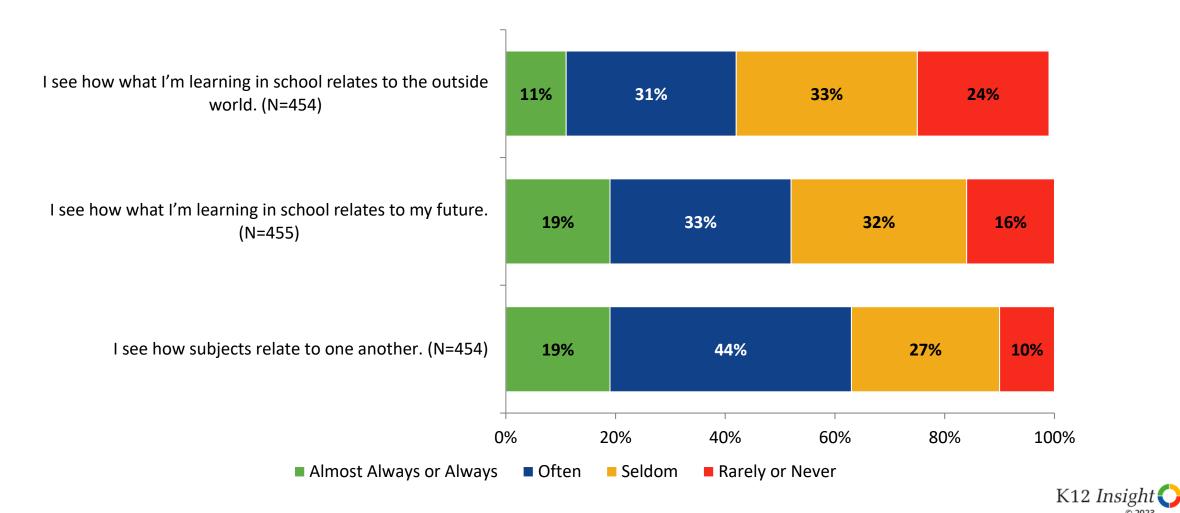

#### Relevance

How frequently do you feel the following statements are true?

# **Relevance: Comparison Over Time**

How frequently do you feel the following statements are true?

Answer options: Almost Always/Always, Often, Seldom, Rarely/Never

14

K12 Insight 🔿

#### **Lowest Ranking Indicators**

| Survey Item                                                          | Percentage Strongly<br>Disagree or Neither<br>Disagree nor Agree<br>(%) | School Climate Topic |
|----------------------------------------------------------------------|-------------------------------------------------------------------------|----------------------|
| I enjoy what I am learning in school.                                | 67%                                                                     | Overall Engagement   |
| I share my ideas to make this school better.                         | 64%                                                                     | Involvement          |
| My friends like school.                                              | 61%                                                                     | Perceptions of Peers |
| I see how what I'm learning in school relates to the outside world.  | 58%                                                                     | Relevance            |
| I encourage other students to get involved in school and activities. | 58%                                                                     | Involvement          |