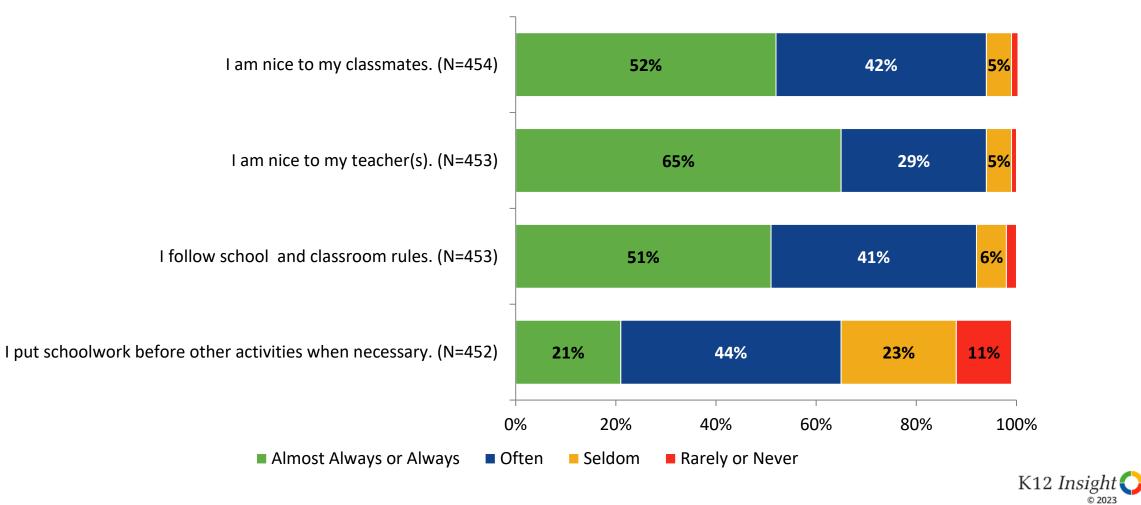

#### **Student Experience: Comparison Over Time**

How frequently do you feel the following statements are true?



Answer options: Almost Always/Always, Often, Seldom, Rarely/Never

10

K12 Insight 🔿

# **Academic Support**

#### **Academic Support**

How frequently do you feel the following statements are true?



## **Academic Support: Comparison Over Time**

How frequently do you feel the following statements are true?



Answer options: Almost Always/Always, Often, Seldom, Rarely/Never

12



#### Relevance

How frequently do you feel the following statements are true?



# **Relevance: Comparison Over Time**

How frequently do you feel the following statements are true?



Answer options: Almost Always/Always, Often, Seldom, Rarely/Never

14

K12 Insight 🔿

# **Self-Management**



# **Self-Management: Comparison Over Time**







## Grit

| I'm willing to try new activities. (N=455)                     | 34%                        | 44%                          | 18%     |
|----------------------------------------------------------------|----------------------------|------------------------------|---------|
| I continue to try, even when an activity is difficult. (N=454) | 31%                        | 45%                          | 18% 5%  |
| I finish activities that I start. (N=455)                      | 28%                        | 47%                          | 22%     |
| I ask for help when I don't understand something. (N=455)      | 26%                        | 39%                          | 24% 11% |
| Almost Always or Always