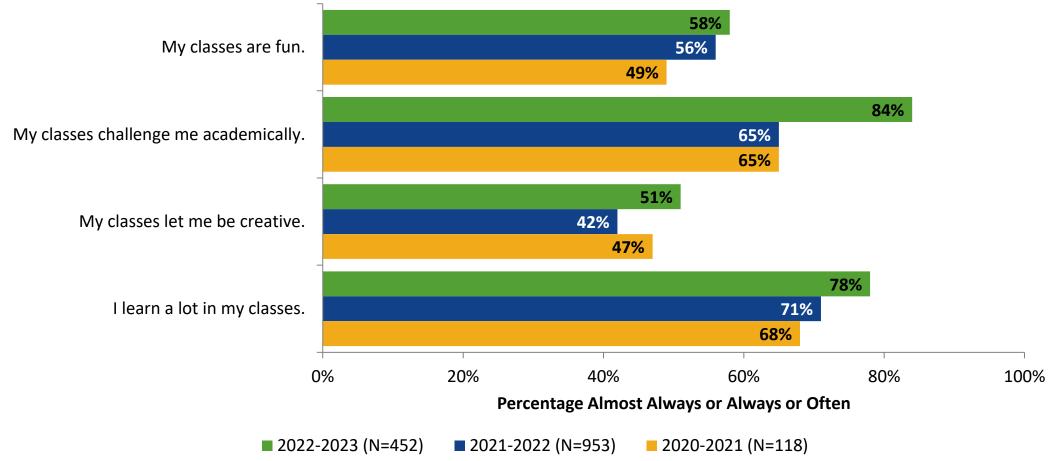

# **Class Experience: Comparison Over Time**

How frequently do you feel the following statements are true?

Answer options: Almost Always/Always, Often, Seldom, Rarely/Never

8

K12 Insight 🔾