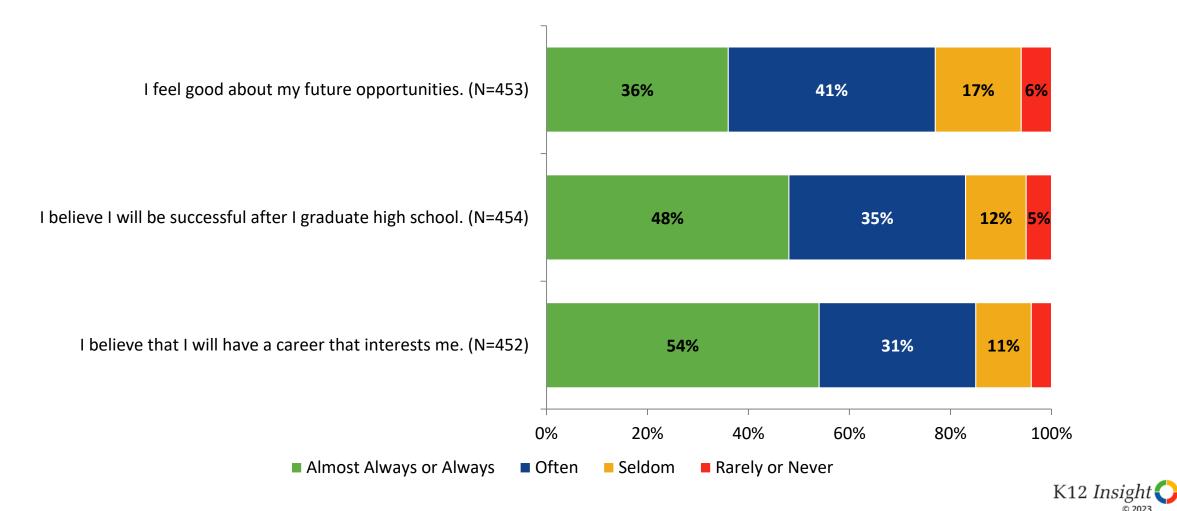

finish activities that I start. (N=455)                      | 28%                        | 47%                          | 22%     |
| I ask for help when I don't understand something. (N=455)      | 26%                        | 39%                          | 24% 11% |
| Almost Always or Always                                        | 0% 20%<br>s ∎Often ∎ Seldo | 40% 60%<br>m Rarely or Never | 80% 10  |

# **Grit: Comparison Over Time**







#### Involvement

How frequently do you feel the following statements are true?



#### **Involvement: Comparison Over Time**

How frequently do you feel the following statements are true?



Answer options: Almost Always/Always, Often, Seldom, Rarely/Never

20



#### **Future Goals**

How frequently do you feel the following statements are true?



# **Future Goals: Comparison Over Time**







#### Acceptance

How frequently do you feel the following statements are true?



# **Acceptance: Comparison Over Time**

How frequently do you feel the following statements are true?



Answer options: Almost Always/Always, Often, Seldom, Rarely/Never

24

K12 Insight

# **Relationships with Peers**



#### **Relationships with Peers: Comparison Over Time**

How frequently do you feel the following statement are true?





Answer options: Almost Always/Always, Often, Seldom, Rarely/Never

26

# **Perceptions of Peers**

How frequently do you feel the following statements are true?



## **Perceptions of Peers: Comparison Over Time**

How frequently do you feel the following statements are true?



<sup>28</sup> Answer options: Almost Alway