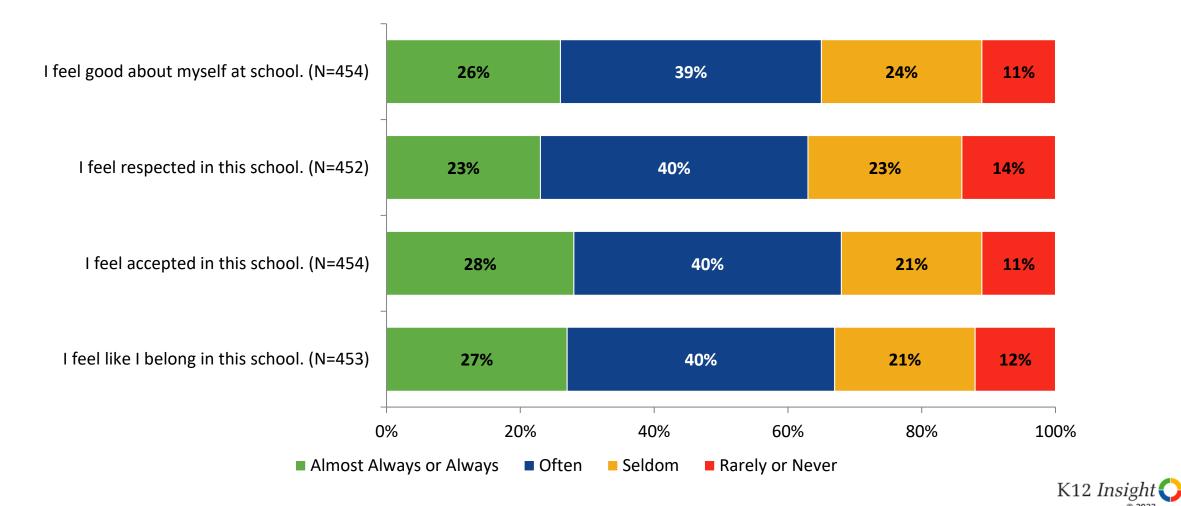

# **Acceptance: Comparison Over Time**

How frequently do you feel the following statements are true?

Answer options: Almost Always/Always, Often, Seldom, Rarely/Never

24

K12 Insight