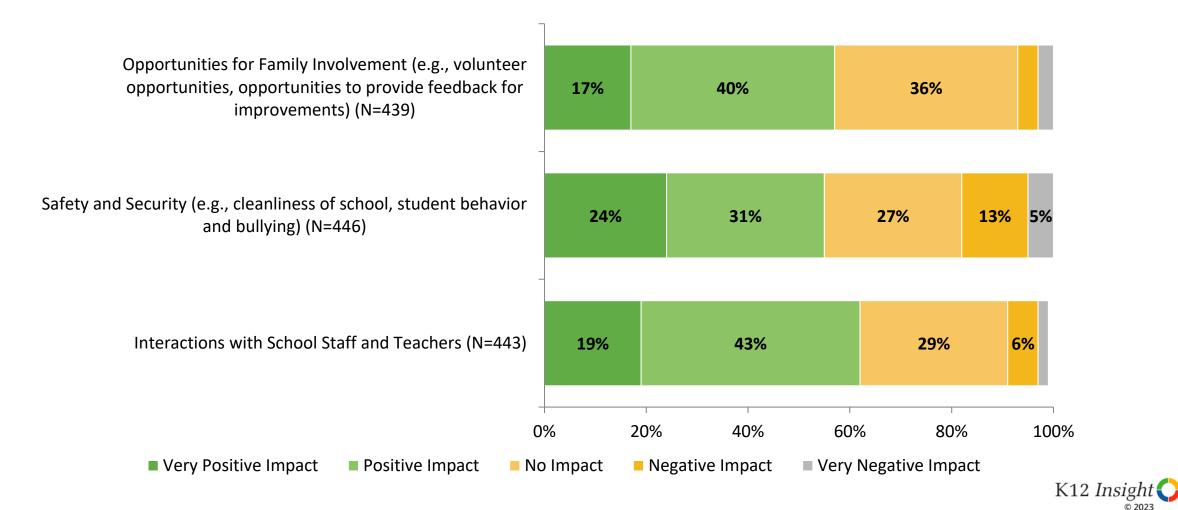

#### Impact on Net Promoter Score (Continued)

How do each of the following impact the score you gave above?