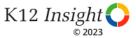

*

How frequently do you feel the following statements are true?



Answer options: Almost Always/Always, Often, Seldom, Rarely/Never

10

K12 Insight 🔿

# **Academic Support**

#### **Academic Support**

How frequently do you feel the following statements are true?



## **Academic Support: Comparison Over Time**

How frequently do you feel the following statements are true?



Answer options: Almost Always/Always, Often, Seldom, Rarely/Never

12



#### Relevance

How frequently do you feel the following statements are true?



# **Relevance: Comparison Over Time**

How frequently do you feel the following statements are true?



Answer options: Almost Always/Always, Often, Seldom, Rarely/Never

14

K12 Insight 🔿

# **Self-Management**



# **Self-Management: Comparison Over Time**







## Grit

| I'm willing to try new activities. (N=455)                     | 34%                        | 44%                          | 18%     |
|----------------------------------------------------------------|----------------------------|------------------------------|---------|
| I continue to try, even when an activity is difficult. (N=454) | 31%                        | 45%                          | 18% 5%  |
| I finish activities that I start. (N=455)                      | 28%                        | 47%                          | 22%     |
| I ask for help when I don't understand something. (N=455)      | 26%                        | 39%                          | 24% 11% |
| Almost Always or Always                                        | 0% 20%<br>s ∎Often ∎ Seldo | 40% 60%<