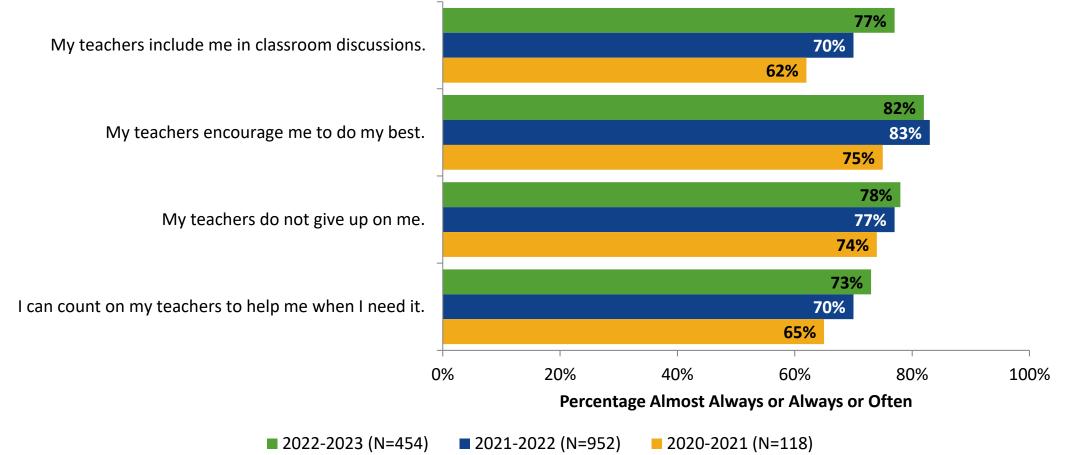

#### **Relationships with Adults in School: Comparison Over Time**

How frequently do you feel the following statements are true?

<sup>30</sup> Answer options: Almost Always/Always, Often, Seldom, Rarely/Never