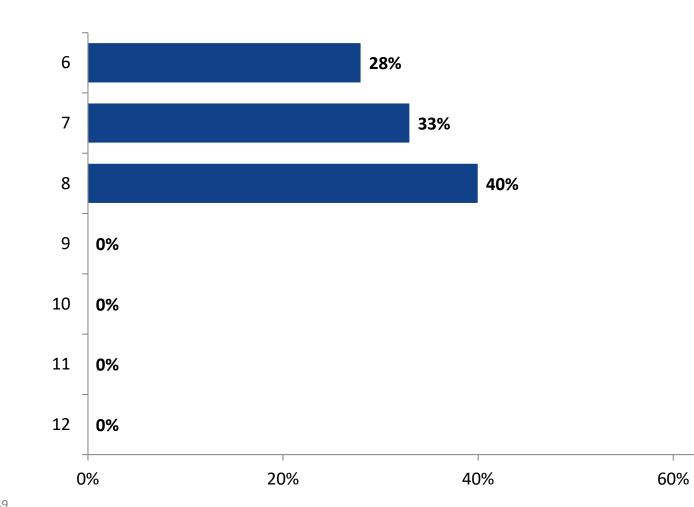

#### **Net Promoter Score**

If you had a family member or friend moving to the area, how likely are you to recommend your school to them? (N=426)

unequivocal opinion about their school or district.

36

K12 Insight 🔾