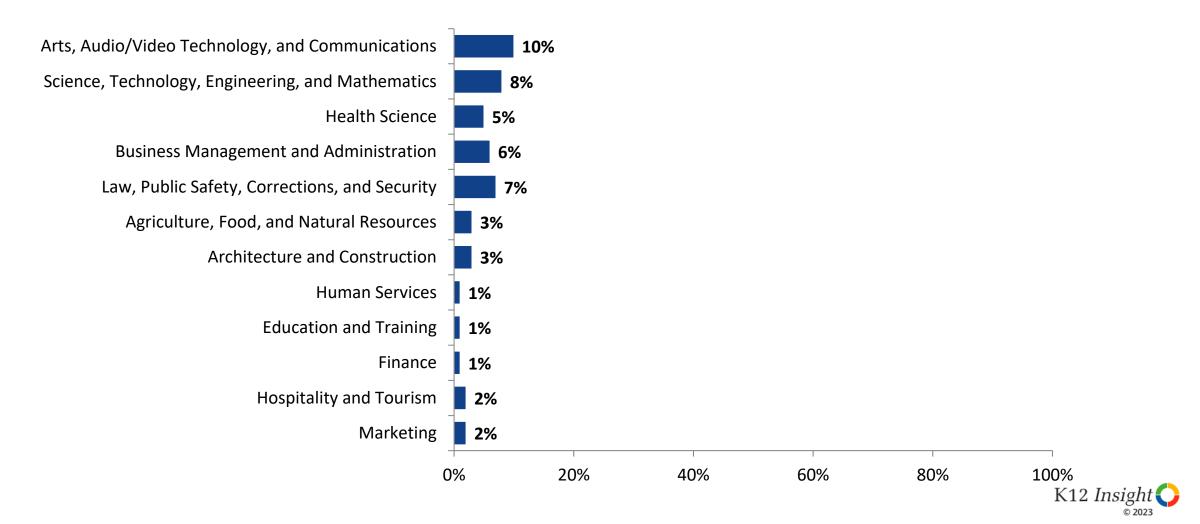

# **Career Fields**

Which of the following career fields do you plan to pursue? (N=454)