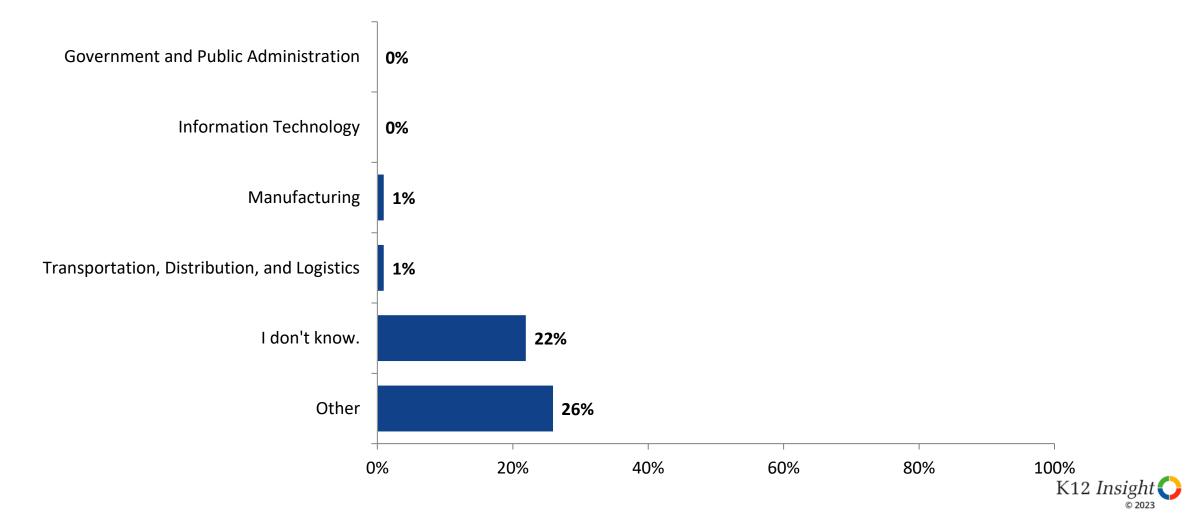

# **Career Fields (Continued)**

Which of the following career fields do you plan to pursue? (N=454)