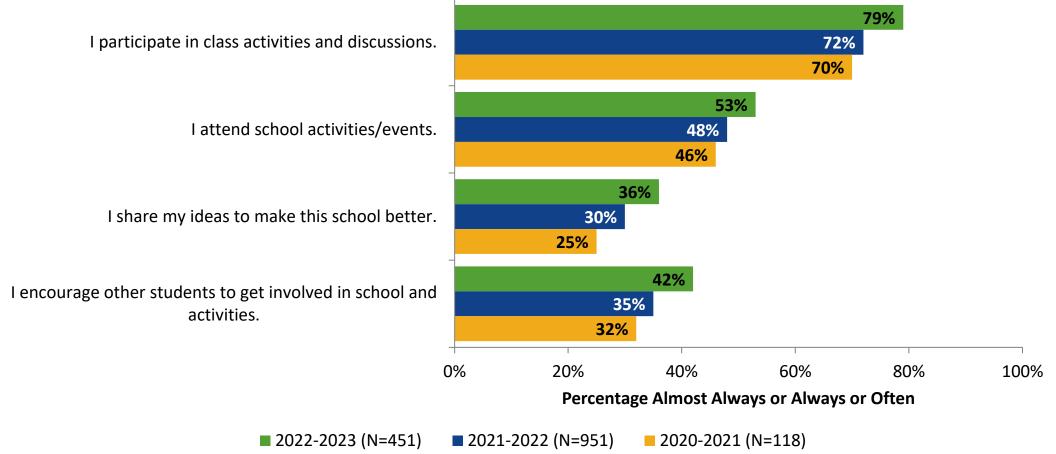

#### **Involvement: Comparison Over Time**

How frequently do you feel the following statements are true?

Answer options: Almost Always/Always, Often, Seldom, Rarely/Never

20