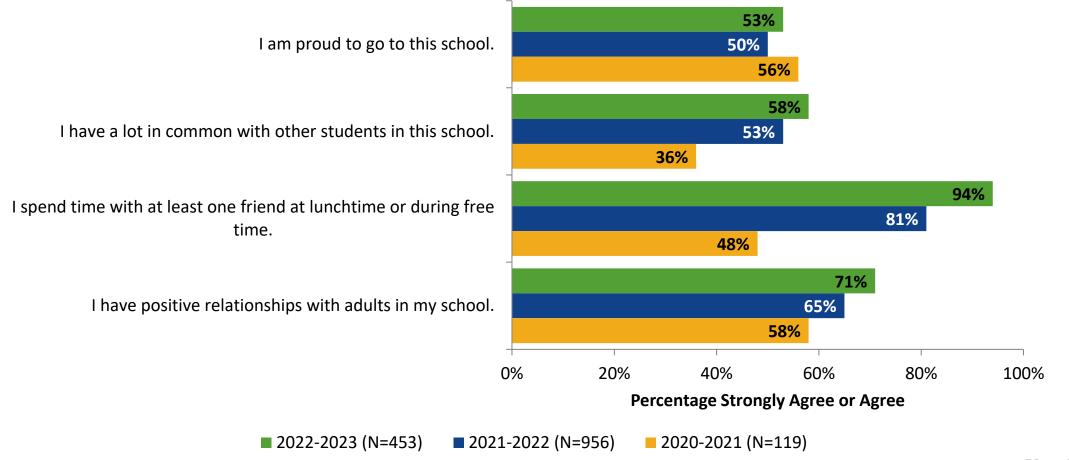

# **Like School**

How frequently do you feel the following statement is true?

#### Generally, I like school. (N=453)