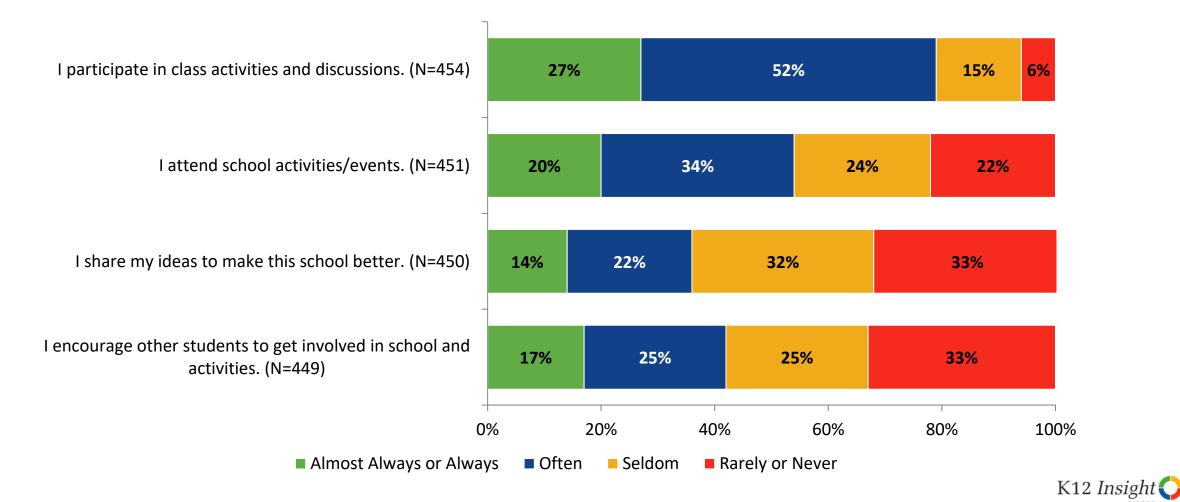

#### Involvement

How frequently do you feel the following statements are true?

#### **Involvement: Comparison Over Time**

How frequently do you feel the following statements are true?

Answer options: Almost Always/Always, Often, Seldom, Rarely/Never

20