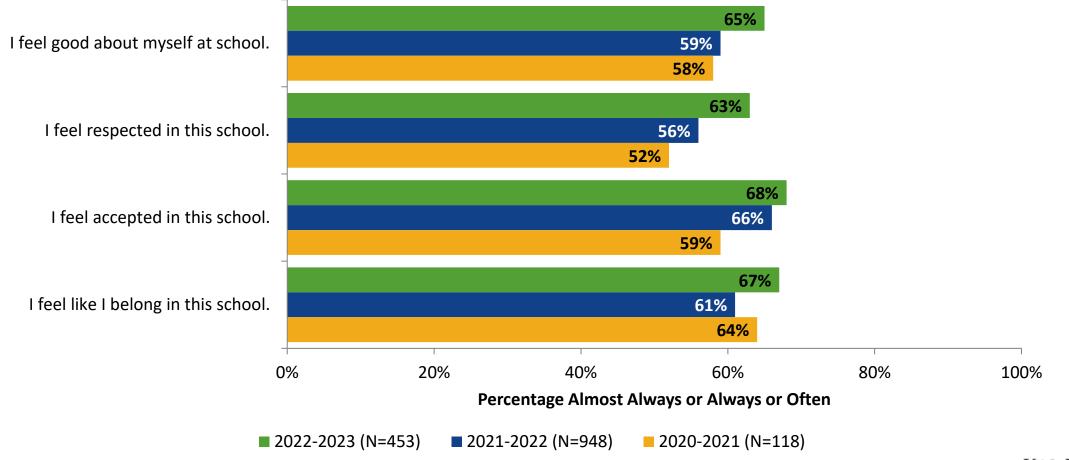

| 24% 11% |
| Almost Always or Always                                        | 0% 20%<br>s ∎Often ∎ Seldo | 40% 60%<br>m Rarely or Never | 80% 10  |

# **Grit: Comparison Over Time**







#### Involvement

How frequently do you feel the following statements are true?



#### **Involvement: Comparison Over Time**

How frequently do you feel the following statements are true?



Answer options: Almost Always/Always, Often, Seldom, Rarely/Never

20



#### **Future Goals**

How frequently do you feel the following statements are true?



# **Future Goals: Comparison Over Time**







#### Acceptance

How frequently do you feel the following statements are true?



# **Acceptance: Comparison Over Time**

How frequently do you feel the following statements are true?



Answer options: Almost Always/Always, Often, Seldom, Rarely/Never

24

K12 Insight

# **Relationships with Peers**



#### **Relationships with Peers: Comparison Over Time**

How frequently do you feel the following statement are true?





Answer options: Almost Always/Always, Often, Seldom, Rarely/Never

26

# **Perceptions of Peers**

How frequently do you feel the following statements are true?



## **Perceptions of Peers: Comparison Over Time**

How frequently do you feel the following statements are true?



<sup>28</sup> Answer options: Almost Always/Always, Often, Seldom, Rarely/Never

K12 Insight

# **Relationships with Adults in School**

How frequently do you feel the following statements are true?



#### **Relationships with Adults in School: Comparison Over Time**

How fre