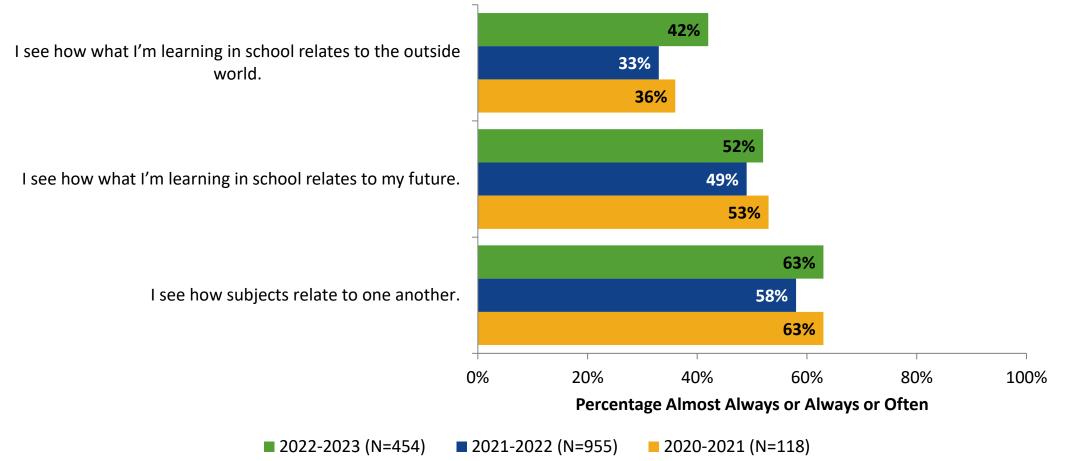

# **Relevance: Comparison Over Time**

How frequently do you feel the following statements are true?

Answer options: Almost Always/Always, Often, Seldom, Rarely/Never

14

K12 Insight 🔿