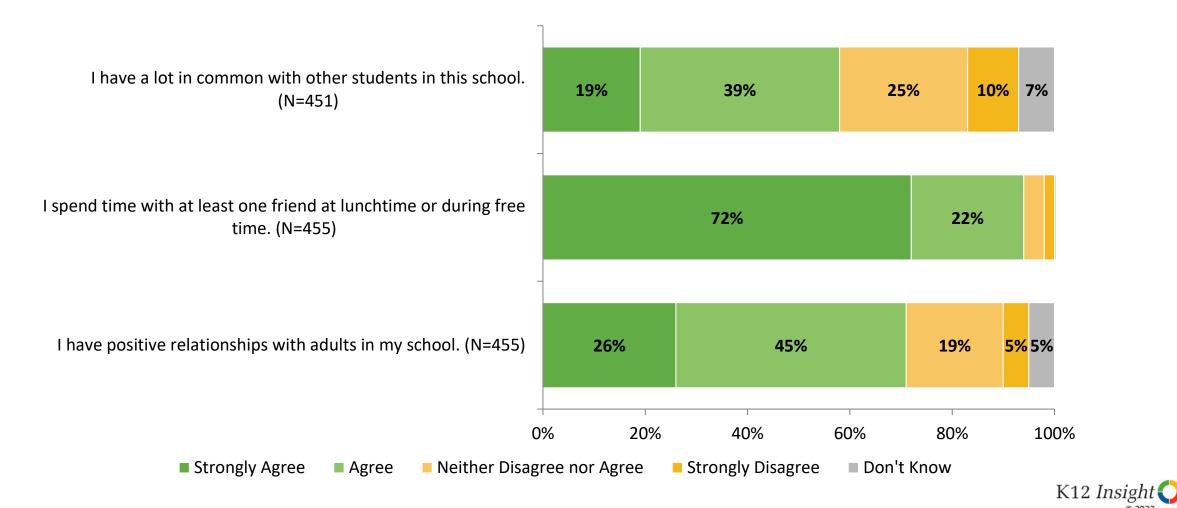

#### **Overall Engagement: Comparison Over Time**

Please rate how strongly you agree or disagree with the following statements.

Answer options: Strongly Agree, Agree, Neither Agree nor Disagree, Disagree, Strongly Agree