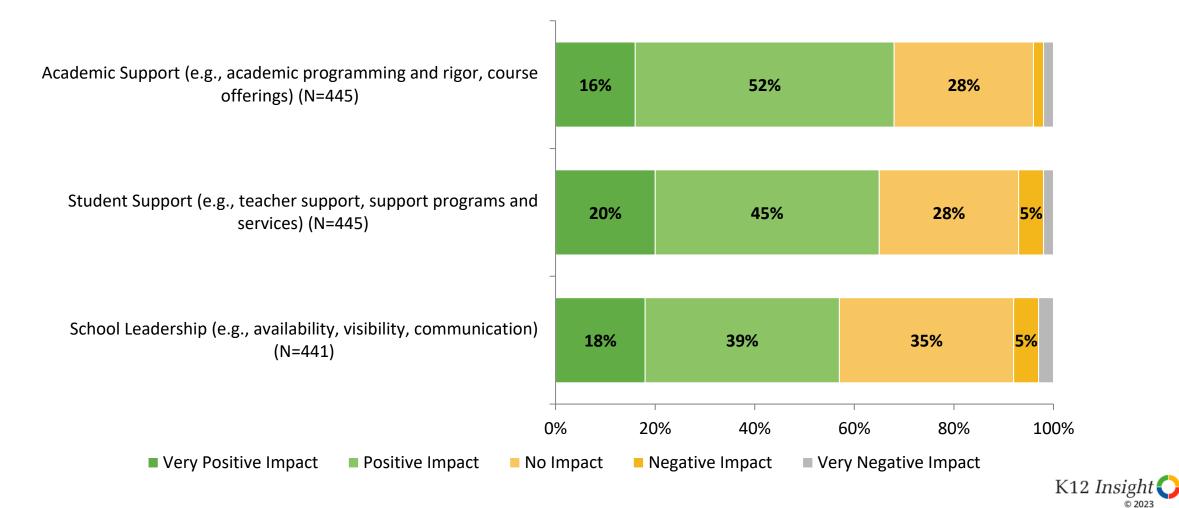

#### **Impact on Net Promoter Score**

How do each of the following impact the score you gave above?