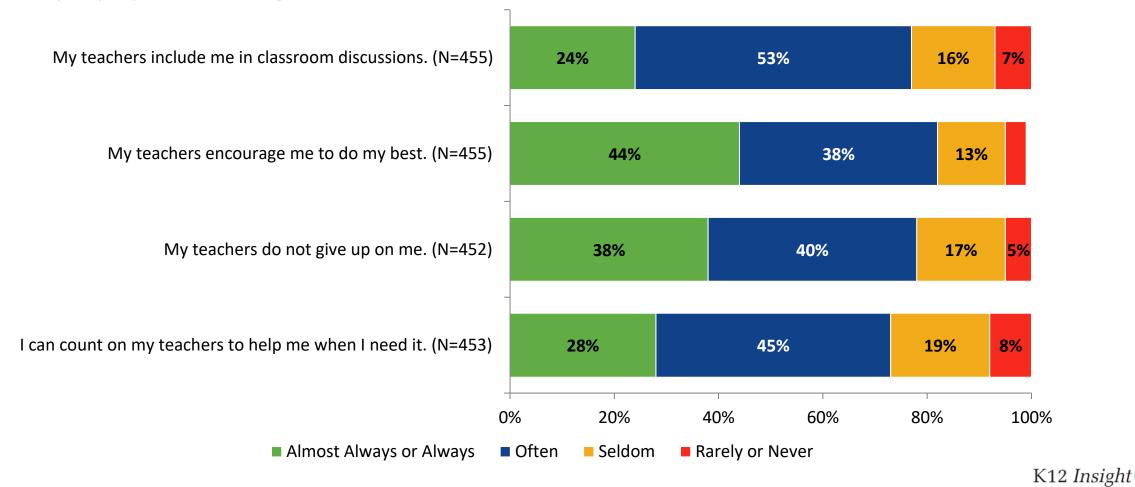

# **Relationships with Adults in School**

How frequently do you feel the following statements are true?

#### **Relationships with Adults in School: Comparison Over Time**

How frequently do you feel the following statements are true?

<sup>30</sup> Answer options: Almost Always/Always, Often, Seldom, Rarely/Never