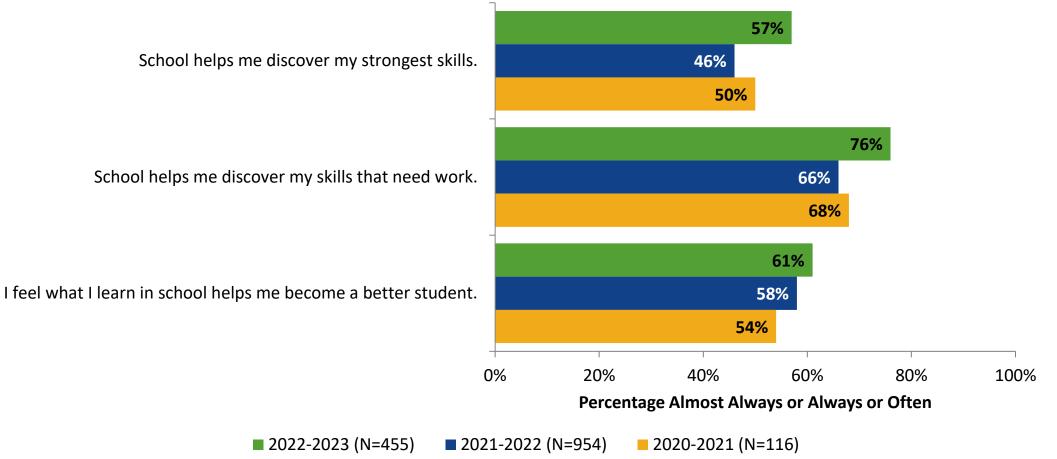

# **Relevance: Comparison Over Time**

How frequently do you feel the following statements are true?

Answer options: Almost Always/Always, Often, Seldom, Rarely/Never

14

K12 Insight 🔿