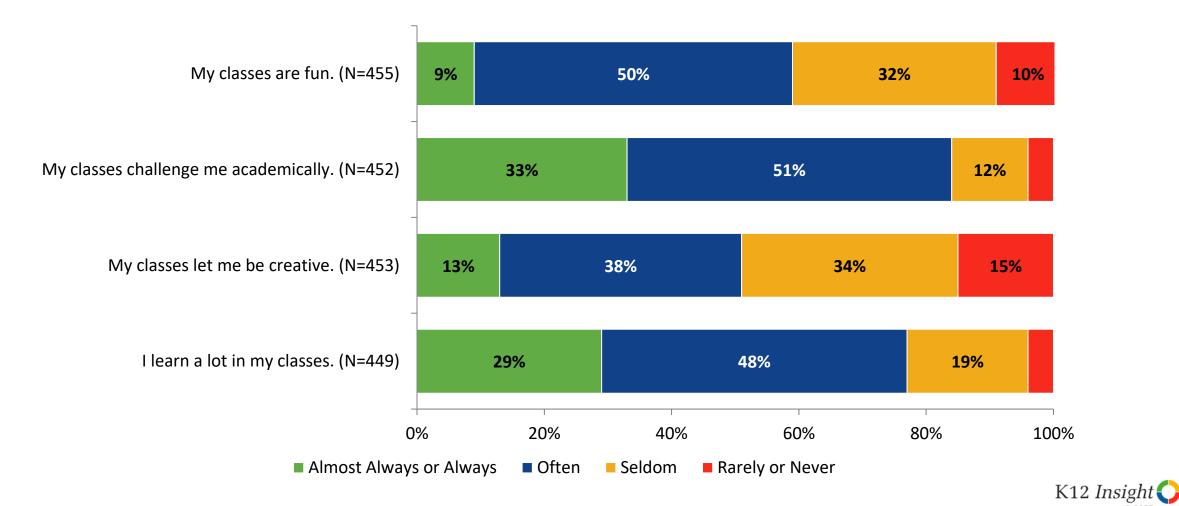

# **Class Experience**

How frequently do you feel the following statements are true?