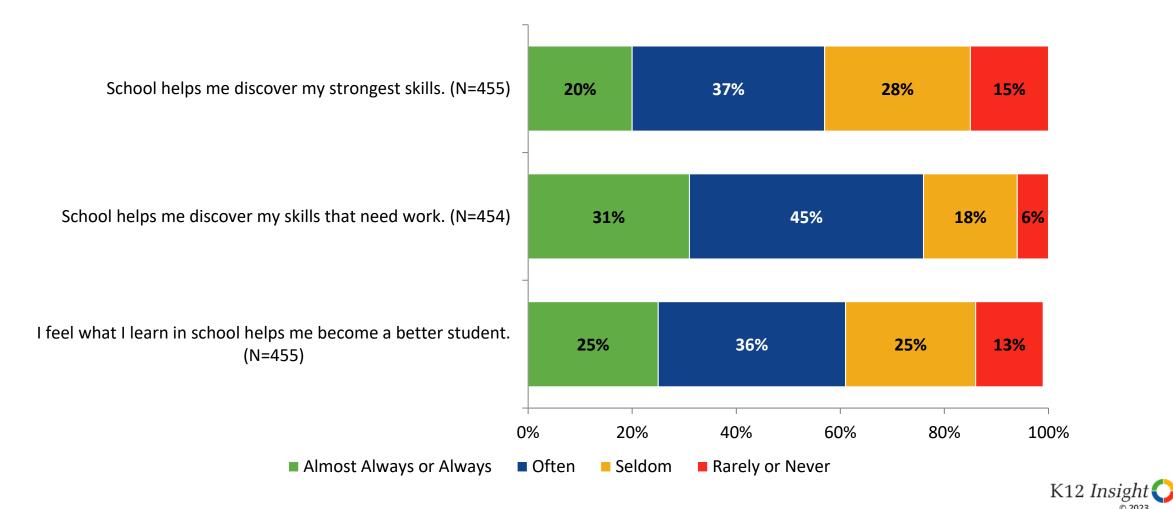

gree, Neither Agree nor Disagree, Disagree, Strongly Agree

4



# **Overall Engagement: Comparison Over Time (Continued)**

Please rate how strongly you agree or disagree with the following statements.



Answer options: Strongly Agree, Agree, Neither Agree nor Disagree, Disagree, Strongly Agree

5



# **Like School**

How frequently do you feel the following statement is true?

#### Generally, I like school. (N=453)



# **Class Experience**

How frequently do you feel the following statements are true?



# **Class Experience: Comparison Over Time**

How frequently do you feel the following statements are true?



Answer options: Almost Always/Always, Often, Seldom, Rarely/Never

8

K12 Insight 🔾

# **Student Experience**

How frequently do you feel the following statements are true?



#### **Student Experience: Comparison Over Time**

How frequently do you feel the following statements are true?



Answer options: Almost Always/Always, Often, Seldom, Rarely/Never

10

K12 Insight 🔿

# **Academic Support**

#### **Academic Support**

How frequently do you feel the following statements are true?



## **Academic Support: Comparison Over Time**

How frequently do you feel the following statements are true?



Answer options: Almost Always/Always, Often, Seldom, Rarely/Never

12



#### Relevance

How frequently do you feel the following statements are true?



# **Relevance: Comparison Over Time**

How frequently do you feel the following statements are true?



Answer options: Almost Always/Always, Often, Seldom, Rarely/Never

14

K12 Insight 🔿

# **Self-Management**