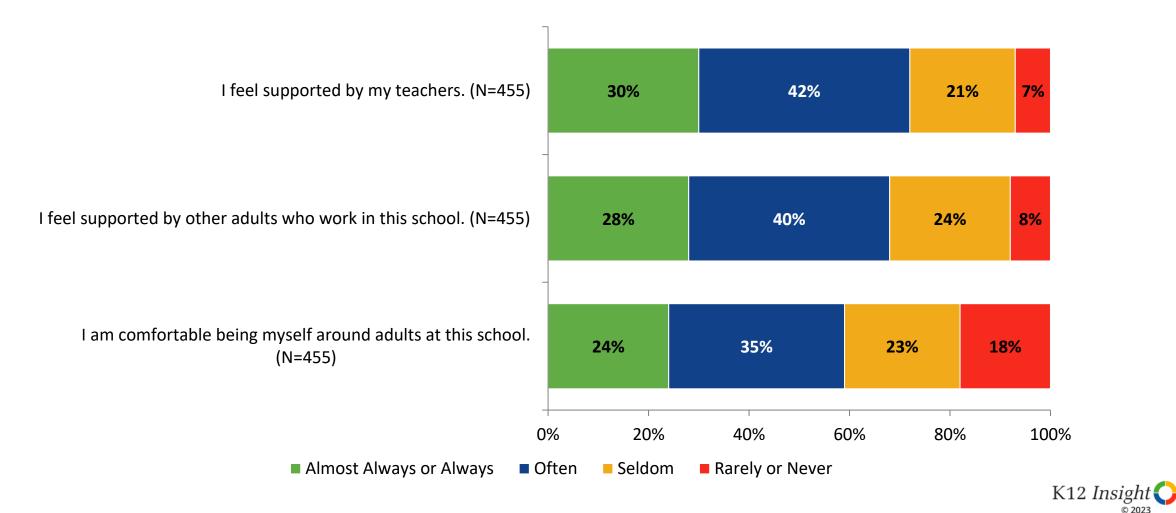

# **Relationships with Adults in School**

How frequently do you feel the following statements are true?