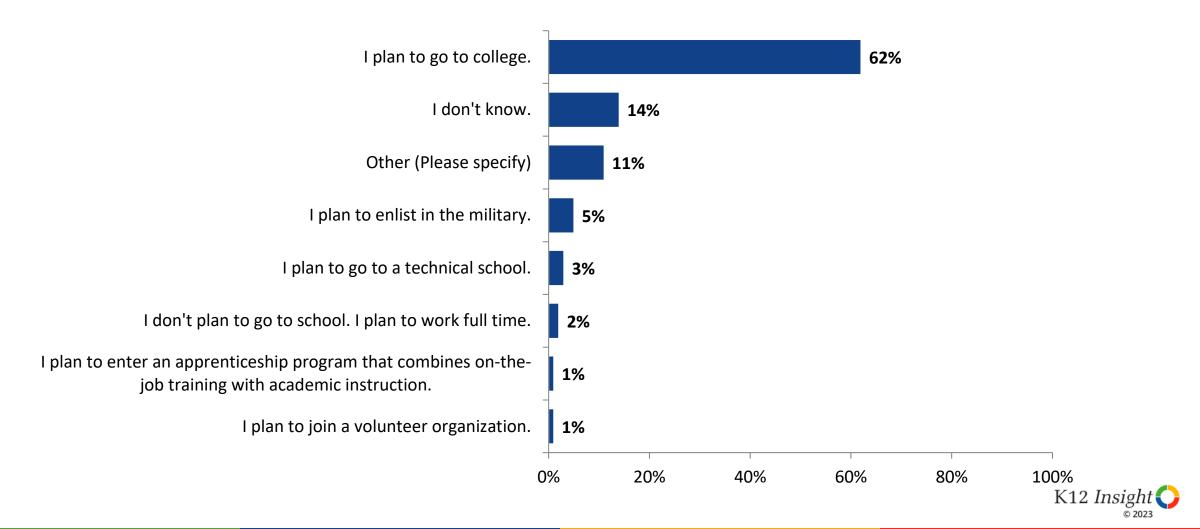

# **After High School Plans**

Which of the following best describes your plans for after high school? (N=453)