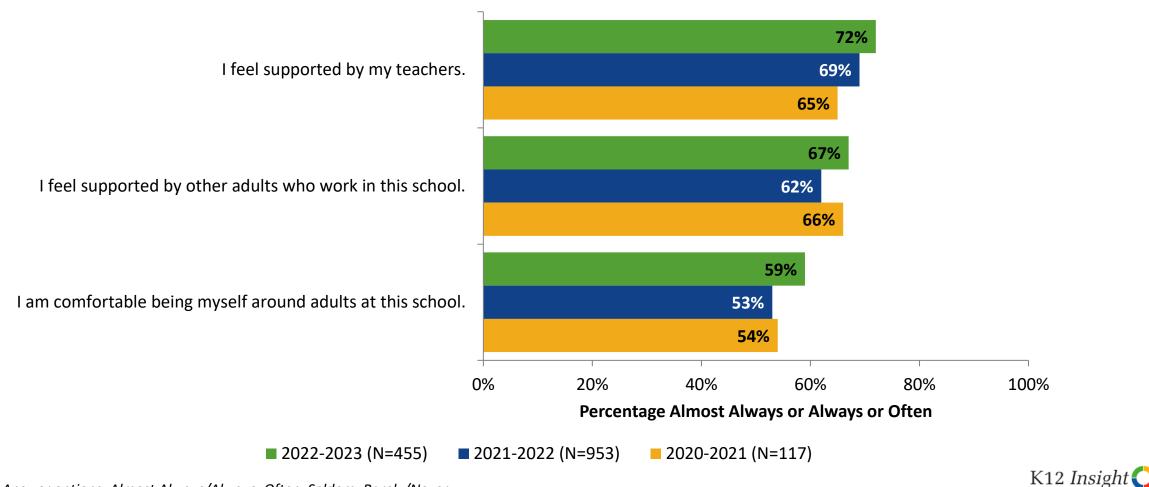

#### **Relationships with Adults in School: Comparison Over Time**

How frequently do you feel the following statements are true?

<sup>30</sup> Answer options: Almost Always/Always, Often, Seldom, Rarely/Never