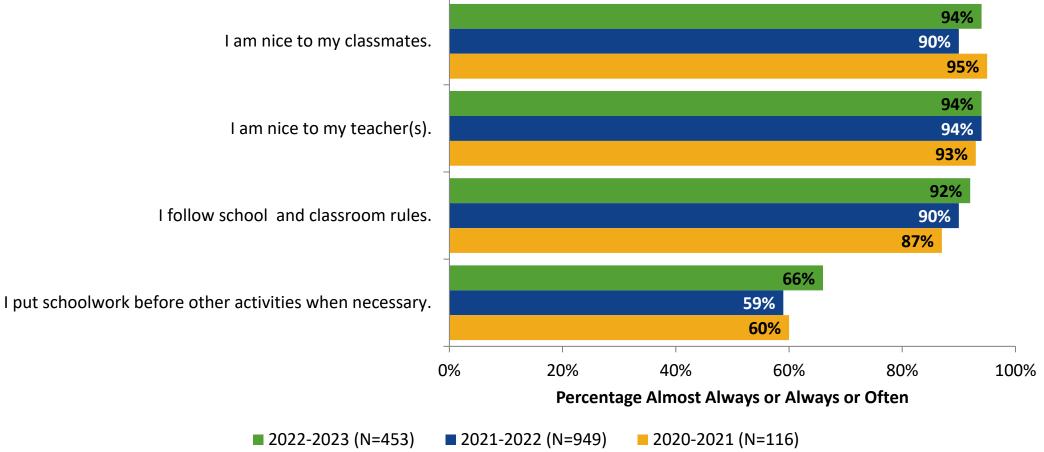

ime**

How frequently do you feel the following statements are true?



Answer options: Almost Always/Always, Often, Seldom, Rarely/Never

10

K12 Insight 🔿

# **Academic Support**

#### **Academic Support**

How frequently do you feel the following statements are true?



## **Academic Support: Comparison Over Time**

How frequently do you feel the following statements are true?



Answer options: Almost Always/Always, Often, Seldom, Rarely/Never

12



#### Relevance

How frequently do you feel the following statements are true?



# **Relevance: Comparison Over Time**

How frequently do you feel the following statements are true?



Answer options: Almost Always/Always, Often, Seldom, Rarely/Never

14

K12 Insight 🔿

# **Self-Management**



# **Self-Management: Comparison Over Time**







## Grit

| I'm willing to try new activities. (N=455)                     | 34%                        | 44%                          | 18%     |
|----------------------------------------------------------------|----------------------------|------------------------------|---------|
| I continue to try, even when an activity is difficult. (N=454) | 31%                        | 45%                          | 18% 5%  |
| I finish activities that I start. (N=455)                      | 28%                        | 47%                          | 22%     |
| I ask for help when I don't understand something. (N=455)      | 26%                        | 39%                          | 24% 11% |
| Almost Always or Always                                        | 0% 20%<br>s ∎Often ∎ Seldo | 40%