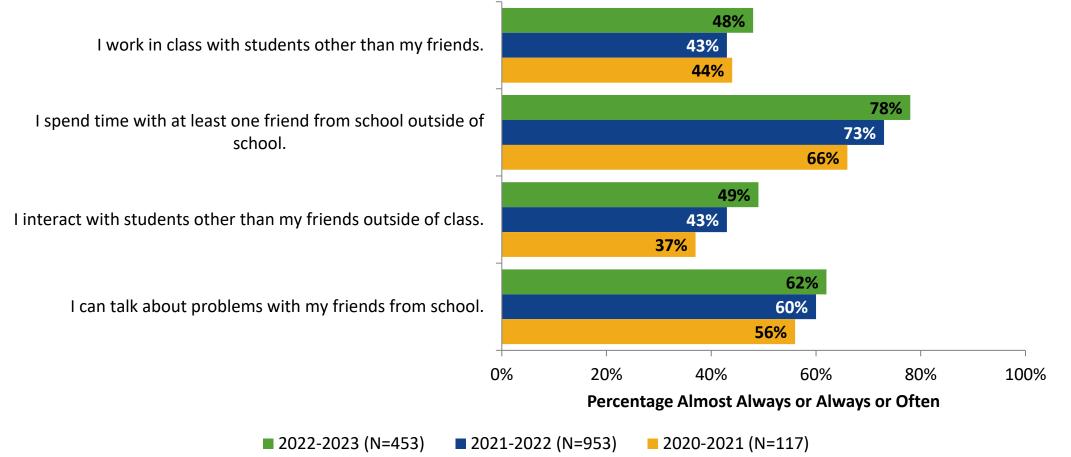

# **Relationships with Peers**

#### **Relationships with Peers: Comparison Over Time**

How frequently do you feel the following statement are true?

Answer options: Almost Always/Always, Often, Seldom, Rarely/Never

26