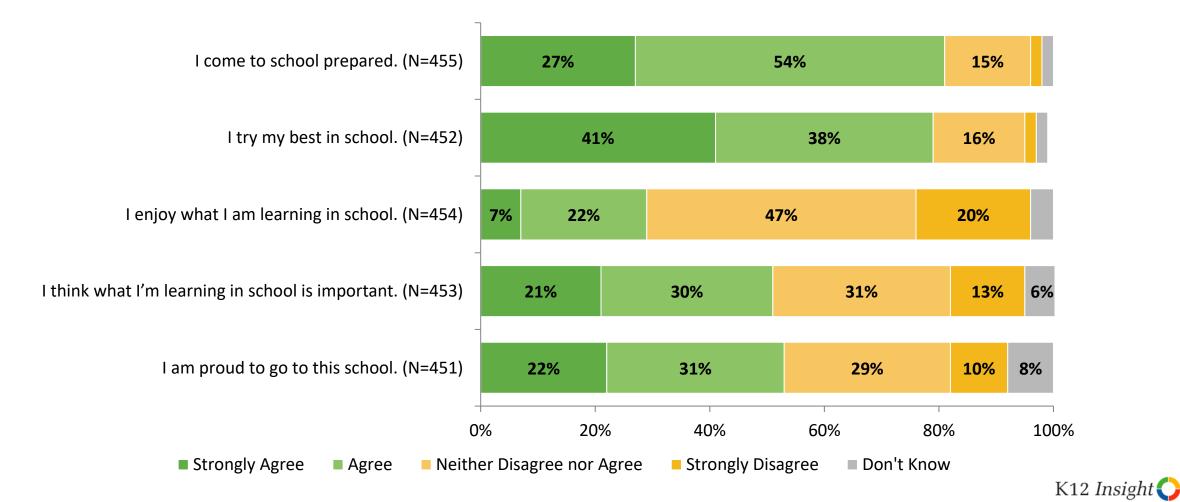

# **Overall Engagement (Continued)**

Please rate how strongly you agree or disagree with the following statements.