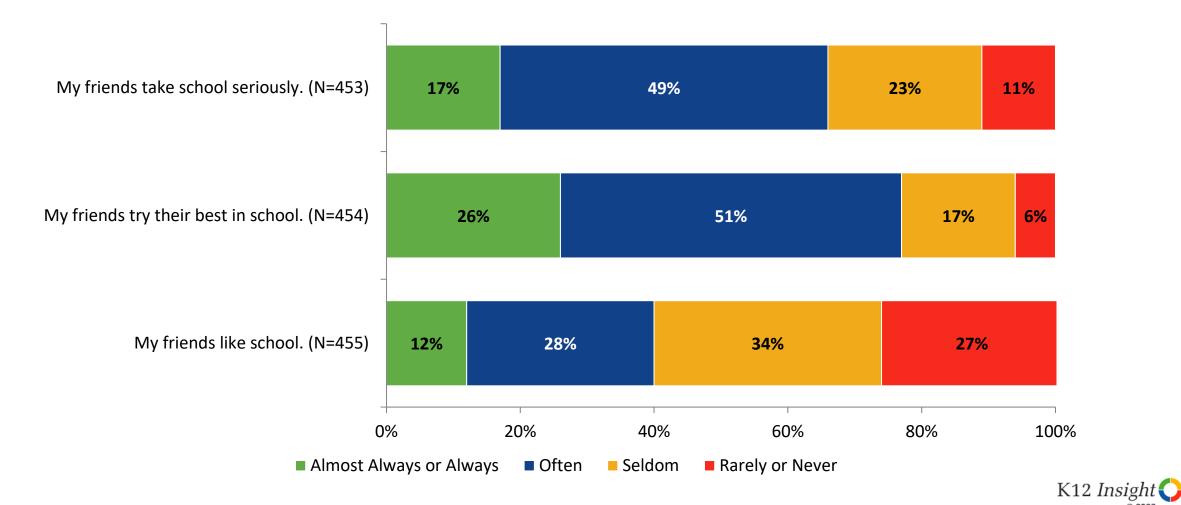

# **Perceptions of Peers**

How frequently do you feel the following statements are true?

## **Perceptions of Peers: Comparison Over Time**

How frequently do you feel the following statements are true?

<sup>28</sup> Answer options: Almost Always/Always, Often, Seldom, Rarely/Never

K12 Insight